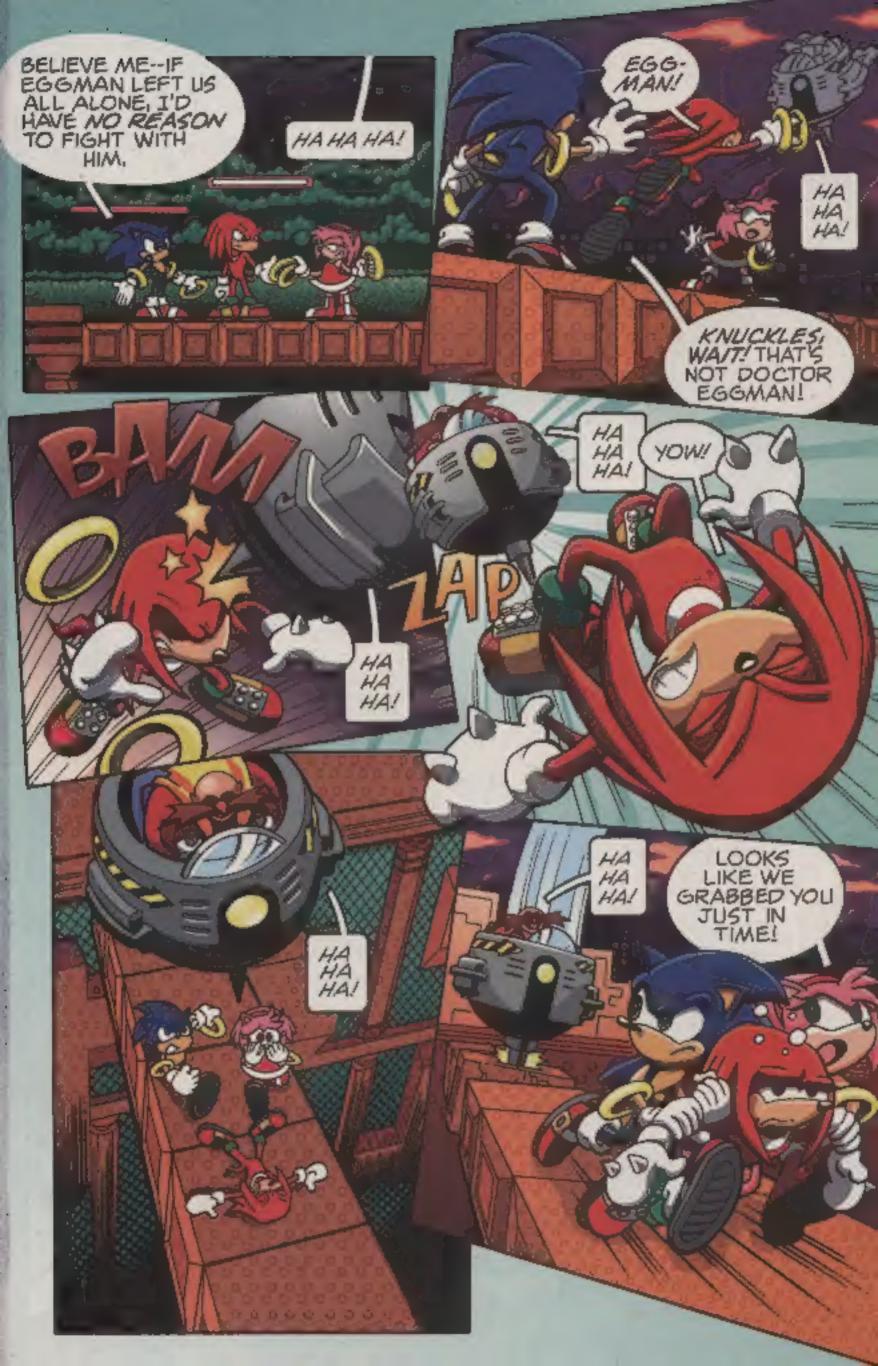

HOW DO YOU FIGURE THAT, KNUCKLES?

o thanks

TING

**15 YEARS OF SONIC THE HEDGEHO** 

YEAH! THIS HAS TO BE ONE OF DOCTOR EGGMAN'S TRAPS. SONIC DIDN'T BRING US HERE.

> written by JOE EDKIN pencilled by TRACY YARDLEY! Inked by TERRY AUSTIN lettered by JOHN WORKMAN colored by JOSH RAY cover by PATRICK "SPAZ" SPAZIANTE editor: MIKE PELLERITO managing editor: VICTOR GORELICK editor in chief: RICHARD GOLDWATER special thanks to SEGA: **ROBERT LEFFLER and** DYNA LOPEZ at SEGA Licensing and SEGA Studio USA